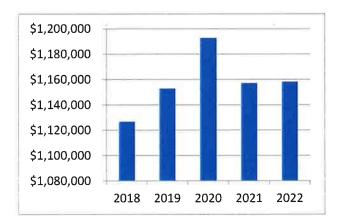

**The total 2021 budget request for library services is \$1,158,411.** This represents an overall increase of \$981 or just .08% from last year. The county library board remains committed to the principles of the formula which reimburses libraries based on actual costs and usage from the previous year.

#### **Financial Summary**

|                                   |           |              | 2021      |           | Change from | m 2021 |
|-----------------------------------|-----------|--------------|-----------|-----------|-------------|--------|
|                                   | 2020      | 2021         | Amended   | 2022      | Amended I   | Budget |
|                                   | Actual    | Estimate     | Budget    | Budget    | \$\$        | %      |
| Revenues                          |           |              |           |           |             |        |
| Total Revenues                    | ×.        | 183          | *         | 5         | R           | 0.00%  |
| Expenditures                      |           |              |           |           |             |        |
| Personnel Expenses                | 1,243     | 1,243        | 1,243     | 1,193     | (50)        | -4.02% |
| Purchased Services                | 1,191,412 | 1,155,930    | 1,155,930 | 1,156,911 | 981         | 0.08%  |
| Operating Costs                   | 200       | 257          | 257       | 307       | 50          | 19.46% |
| Capital Items                     | 14        |              | *         | ÷         | -           | ÷      |
| Total Expenditures                | 1,192,855 | 1,157,430    | 1,157,430 | 1,158,411 | 981         | 0.08%  |
| Property Taxes                    | 1,192,912 | 1,157,430    | 1,157,430 | 1,158,411 | 981         | 0.08%  |
| Addition to (Use of) Fund Balance | 57        | 5 <b>9</b> 4 | -         |           |             |        |

## Summary Highlights:

The 2022 budget provides \$1,158,411 in tax levy, which is a \$981 increase in levy from the 2021 amended budget.