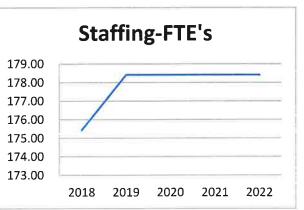

| 215,323    | 309,285    | 309,285    | 143,109    | (166,176)   | -53.73%  |
| Other Financing Uses              | 2,659,198  |            | 650,000    |            | (650,000)   | -100.00% |
| Total Expenditures                | 27,870,506 | 26,962,193 | 28,758,220 | 29,658,323 | 900,103     | 3.13%    |
| Property Taxes                    | 9,232,513  | 8,929,321  | 8,929,321  | 8,916,065  | (13,256)    | -0.15%   |
| Addition to (Use of) Fund Balance | (87,409)   | 533,087    | 5          | 1.71       |             |          |

#### **Summary Highlights:**

The 2022 budget provides \$8,916,065 in tax levy, which is a \$13,256 decrease in levy from the 2021 amended budget.

#### Summary of Capital Items:

\$ 143,109 Software Development (Tax Levy/Use of Fund Balance)







| Account<br>Number | Project | Description                                          | 2020<br>Actual     | 2021 6-Month       | 2021<br>Estimated  | 2021<br>Amended    | 2022<br>Admin      | 2022<br>Adopted                                                                                                 |
|-------------------|---------|------------------------------------------------------|--------------------|--------------------|--------------------|--------------------|--------------------|-----------------------------------------------------------------------------------------------------------------|
|                   | PTOJECL | Description                                          | Actual             | Actual             | Estimated          | Amended            | Admin