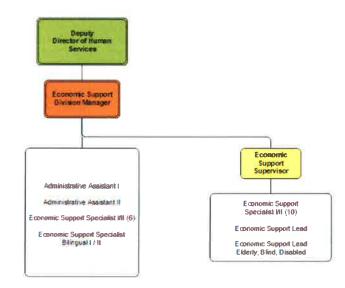

- Successfully delivered an Intensive Outpatient Program for people with substance use issues via telehealth
- Our intake unit continues to be in the top 5% of Performance standards in the state as defined by DCF
- Developed the Judicial Engagement Team (JET) with our Juvenile Judge and engaged the public bar, courts and GALs to increase timeliness to permanency.
- 5 star rated pre-school by YOUNGSTAR

#### DEPARTMENT ORGANIZATIONAL CHART

#### **Human Services Administrative Division**



1 Asst. Corporation Counsel budgeted in Human Services authorized in Corporation Counsel budget

#### Human Services Aging & Disability Resources Division



#### **Human Services Behavioral Health Division**



**Human Services Child & Family Division** 



## Human Services Economic Support Division



## **Human Services**

#### **Financial Summary**

|                                   |            |            | 2021       |            | Change fro  | m 2021   |
|-----------------------------------|------------|------------|------------|------------|-------------|----------|
|                                   | 2020       | 2021       | Amended    | 2022       | Amended     | Budget   |
|                                   | Actual     | Estimate   | Budget     | Budget     | \$          | %        |
| Revenues                          |            |            |            |            |             |          |
| Intergovernmental Revenues        | 9,523,250  | 9,519,037  | 9,213,985  | 9,780,503  | 566,518     | 6.15%    |
| Public Charges                    | 7,409,584  | 7,216,