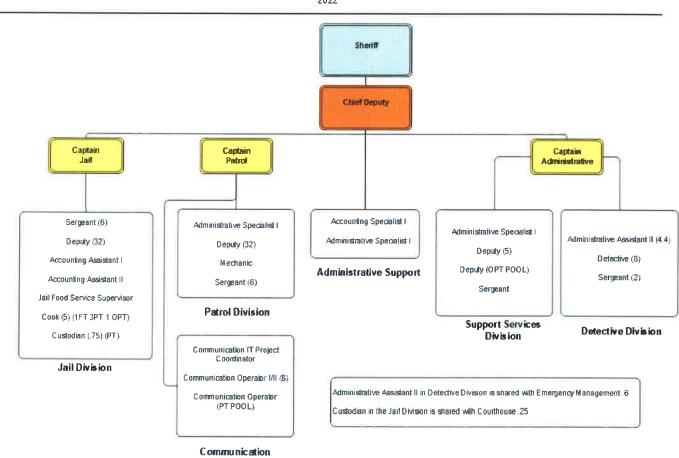

sites together from a communications standpoint. Then in the
  Spring of 2022 the P-25 system which is the radio system will hopefully come online.
- We have not hired more part-time deputies in 2021 but we have used different prisoner transport services throughout the Country to save costs on extraditions. Whenever possible we use our own staff to conduct transports that will require a 12-hour day or less, by using our part-time Deputies.
- The Sheriff's Office has worked in conjunction with the County Administrator to add one full-time dispatcher position. This position will more than like be a "powershift" working a 7:00 p.m. to 3:00 a.m. shift. This position will give us some flexibility for time off requests as well as filling overtime shifts.



#### DEPARTMENT ORGANIZATIONAL CHART



Jefferson County Organizational Charts – Sheriff's Department

ommunication Division

# **Sheriff Department**

#### **Financial Summary**

|                                   |            |            | 2021        |            | Change fro | m 2021  |
|-----------------------------------|------------|------------|-------------|------------|------------|---------|
|                                   | 2020       | 2021       | Amended     | 2022       | Amended I  | Budget  |
|                                   | Actual     | Estimate   | Budget      | Budget     | \$         | %       |
| Revenues                          |            |            |             |            |            |         |
| Intergovernmental Revenues        | 144,152    | 150,710    | 184,706     | 248,953