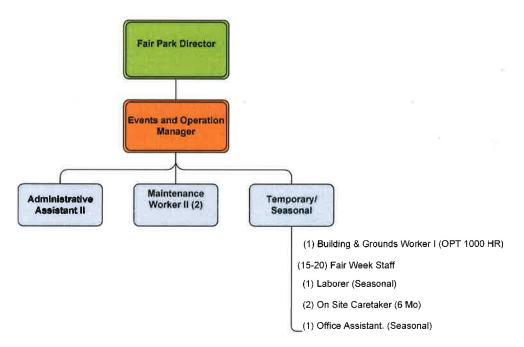

| 824    | 129     | 538        | 700         |
| # of Camping Reservations.                                              | 490    | 214     | 300        | 350         |
| # of Winter Storage Units.                                              | 210    | 150     | 210        | 210         |

#### FACTORS INFLUENCING PROGRAM/SERVICE DELIVERY AND ACCOMPLISHMENTS

Achievement of goals for the 2021 fiscal year are as follows:

- Provided a spacious venue for County meetings and events, blood drives, food pantries, health testing/vaccination clinics and other community events and drive thru.
- A financially successful Jefferson County Fair July 7-11.
- Hosted approximately 30 new events in 2021, 4 of which were camping rallies.

#### DEPARTMENT ORGANIZATIONAL CHART



# Fair Park

**Financial Summary** 

|                                   |           |           | 2021      |           | Change fro | m 2021   |
|-----------------------------------|-----------|-----------|-----------|-----------|------------|----------|
|                                   | 2020      | 2021      | Amended   | 2022      | Amended I  | Budget   |
|                                   | Actual    | Estimate  | Budget    | Budget    | \$         | %        |
| Revenues                          |           |           |           |           |            |          |
| Intergovernmental Revenues        | 8,336     | 7,500     | 7,500     | 507,500   | 500,000    | 6666.67% |
| Public Charges                    | 47,305    | 794,289   | 667,500   | 1,028,500 | 361,000    | 54