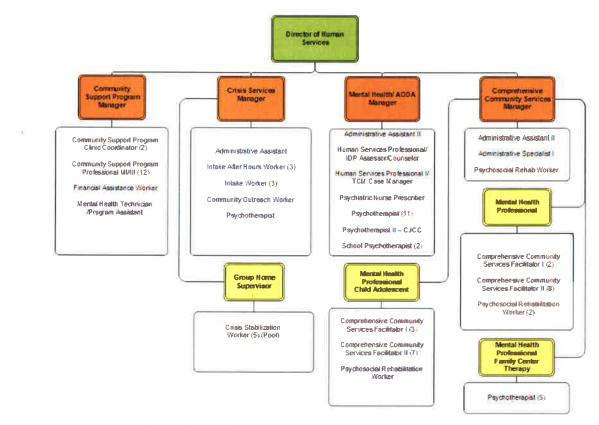

efferson County continued to be impacted by the Opioid epidemic we expanded treatment services
- Successfully delivered an Intensive Outpatient Program for people with substance use issues via telehealth
- Our intake unit continues to be in the top 5% of Performance standards in the state as defined by DCF
- Developed the Judicial Engagement Team (JET) with our Juvenile Judge and engaged the public bar, courts and GALs to increase timeliness to permanency.
- 5 star rated pre-school by YOUNGSTAR

#### DEPARTMENT ORGANIZATIONAL CHART

#### **Human Services Administrative Division**



1 Asst. Corporation Counsel budgeted in Human Services authorized in Corporation Counsel budget

#### Human Services Aging & Disability Resources Division



#### **Human Services Behavioral Health Division**



**Human Services Child & Family Division** 



## Human Services Economic Support Division



## **Human Services**

#### **Financial Summary**

|                                   |            |            | 2021       |            | Change fro  | m 2021   |
|-----------------------------------|------------|------------|------------|------------|-------------|----------|
|                                   | 2020       | 2021       | Amended    | 2022       | Amended     | Budget   |
|                                   | Actual     | Estimate   | Budget     | Budget     | \$          | %        |
| Revenues                          |            |            |            |            |             |          |
| Intergovernmental Revenues        | 9,523,250  | 9,519,037  | 9,213,985  | 9