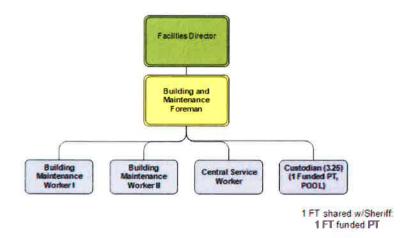

| 2021            | 2022(Est) | 2023 (Est) |  |  |  |
| Timely emergency response within requirements        | Yes             | Yes       | Yes        |  |  |  |
| Complete budget projects on-time.                    | Yes             | Yes       | Yes        |  |  |  |
| Maintains facilities within yearly established goals | Yes             | Yes       | Yes        |  |  |  |

## FACTORS INFLUENCING PROGRAM/SERVICE DELIVERY AND ACCOMPLISHMENTS

Achievement of goals for the 2021 and 2022 fiscal years are as follows:

- Complete projects in line with County Administrator's guidance
- Work with Administrator and professional consultants in developing long term plan
- Adjusted work plan in line with current organizational structure

## DEPARTMENT ORGANIZATIONAL CHART



## **Central Services**

#### **Financial Summary**

|                                   |           |           | 2021          |              | Change from   | m 2021  |
|-----------------------------------|-----------|-----------|---------------|--------------|---------------|---------|
|                                   | 2020      | 2021      | Amended       | 2022         | Amended I     | Budget  |
|                                   | Actual    | Estimate  | Budget        | Budget       | \$            | %       |
| Revenues                          |           |           |               |              | 74            |         |
| Intergovernmental Charges         | 2,200     | 3,000     | 3,000         | 3,000        | Y20           | 0.00%   |
| Misc. Revenues