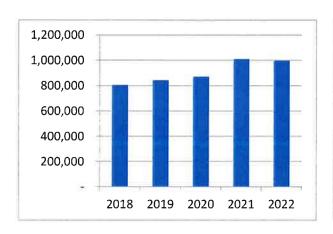

#### **Financial Summary**

|                                   |           |           | 2021          |              | Change from   | m 2021  |
|-----------------------------------|-----------|-----------|---------------|--------------|---------------|---------|
|                                   | 2020      | 2021      | Amended       | 2022         | Amended I     | Budget  |
|                                   | Actual    | Estimate  | Budget        | Budget       | \$            | %       |
| Revenues                          |           |           |               |              | 74            |         |
| Intergovernmental Charges         | 2,200     | 3,000     | 3,000         | 3,000        | Y20           | 0.00%   |
| Misc. Revenues                    | 560       | 800       | 800           | 800          | 10            | 0.00%   |
| Other Financing Sources           |           | 7         | ( <b>3</b> .) | 8 <b>7</b> 3 | 2 <b>8</b> 5  | 0.00%   |
| Total Revenues                    | 2,760     | 3,800     | 3,800         | 3,800        | 3 <b>1</b> .5 | 0.00%   |
| Expenditures                      |           |           |               |              |               |         |
| Personnel Expenses                | 403,128   | 511,371   | 506,121       | 616,824      | 110,703       | 21.87%  |
| Purchased Services                | 95,310    | 173,772   | 163,947       | 14,550       | (149,397)     | -91.13% |
| Operating Costs                   | 510,371   | 308,550   | 287,300       | 284,300      | (3,000)       | -1.04%  |
| Interdept. Charges                | 52,249    | 58,687    | 58,687        | 66,139       | 7,452         | 12.70%  |
| Other Expenses                    | 18,524    | 22,152    | 22,152        | 22,470       | 318           | 1.44%   |
| Capital Items                     | 283,617   | 127,715   | 127,715       | 10,000       | (117,715)     | -92.17% |
| Total Expenditures                | 1,363,199 | 1,202,247 | 1,165,922     | 1,014,283    | (151,639)     | -13.01% |
| Property Taxes                    | 872,789   | 1,012,122 | 1,012,122     | 1,000,483    | (11,639)      | -1.15%  |
| Addition to (Use of) Fund Balance | (487,650) | (186,325) | (150,000)     | (10,000)     |               |         |

#### Summary Highlights:

The 2022 budget provides \$1,000,483 in tax levy, which is a \$11,639 decrease in tax levy from the 2021 amended budget. During 2021, a study was be done in order to determine how best to proceed in capital projects within the Courthouse which has reduced capital needs in the Central Service department.