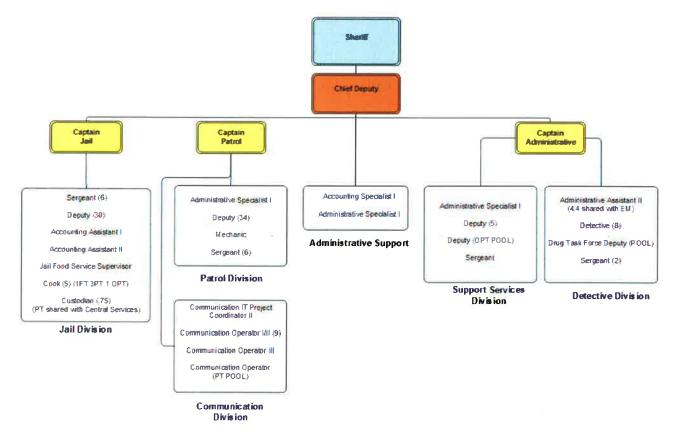

end of the year, this will link all the sites together from a communications standpoint. Then in the
  Spring of 2022 the P-25 system which is the radio system will hopefully come online.
- We have not hired more part-time deputies in 2021 but we have used different prisoner transport services throughout the Country to save costs on extraditions. Whenever possible we use our own staff to conduct transports that will require a 12-hour day or less, by using our part-time Deputies.
- The Sheriff's Office has worked in conjunction with the County Administrator to add one full-time dispatcher position. This position will more than like be a "powershift" working a 7:00 p.m. to 3:00 a.m. shift. This position will give us some flexibility for time off requests as well as filling overtime shifts.



#### DEPARTMENT ORGANIZATIONAL CHART



Jefferson County Organizational Charts – Sheriff's Department

ommunication Division

# **Sheriff Department**

#### **Financial Summary**

|                                   |            |            | 2021        |            | Change fro | m 2021  |
|-----------------------------------|------------|------------|-------------|------------|------------|---------|
|                                   | 2020       | 2021       | Amended     | 2022       | Amended I  | Budget  |
|                                   | Actual     | Estimate   | Budget      | Budget     | \$         | %       |
| Revenues                          |            |            |             |            |            |         |
| Intergovernmental Revenues        | 144,152