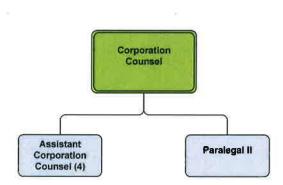

Corporation Counsel.
- Continued to ensure that the Corporation Counsel office is always available to county staff, department heads and officials to answer a variety of questions and provide legal advice, including short notice and unscheduled office visits, to ensure that county operations will not be negatively affected by delayed legal advice.

• Incorporated a fourth attorney into the Corporation Counsel office to provide legal representation to the Human Services Department on cases involving Children in Need of Protection and Services (CHIPS); Termination of Parental Rights (TPR); and Temporary Physical Custody (TPC) which were transferred from the Jefferson County District Attorney's Office to the Corporation Counsel Office in September 2019.

#### DEPARTMENT ORGANIZATIONAL CHART



## **Corporation Counsel**

#### **Financial Summary**

|                                   |         |              | 2021    |         | Change fro | m 2021  |
|-----------------------------------|---------|--------------|---------|---------|------------|---------|
|                                   | 2020    | 2021         | Amended | 2022    | Amended    | Budget  |
|                                   | Actual  | Estimate     | Budget  | Budget  | \$         | %       |
| Revenues                          |         |              |         |         |            |         |
| Intergovernmental Revenues        | -       | 121          | 2       |         | 2          | 0.00%   |
| Miscellaneous Revenue             | 10,708  |              | 3       |         | 1          | 0.00%   |