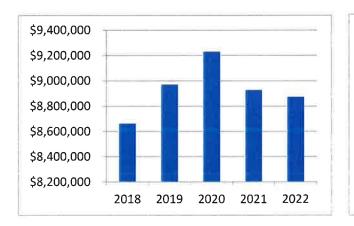

| 215,323    | 309,285    | 309,285    | 143,109    | (166,176)   | -53.73%  |
| Other Financing Uses              | 2,659,198  |            | 650,000    |            | (650,000)   | -100.00% |
| Total Expenditures                | 27,870,506 | 26,962,193 | 28,758,220 | 29,658,323 | 900,103     | 3.13%    |
| Property Taxes                    | 9,232,513  | 8,929,321  | 8,929,321  | 8,916,065  | (13,256)    | -0.15%   |
| Addition to (Use of) Fund Balance | (87,409)   | 533,087    | 5          | 1.71       |             |          |

#### **Summary Highlights:**

The 2022 budget provides \$8,916,065 in tax levy, which is a \$13,256 decrease in levy from the 2021 amended budget.

#### Summary of Capital Items:

\$ 143,109 Software Development (Tax Levy/Use of Fund Balance)







| Account<br>Number | Project | Description                                          | 2020<br>Actual     | 2021 6-Month       | 2021<br>Estimated  | 2021<br>Amended    | 2022<br>Admin      | 2022<br>Adopted                                                                                                 |
|-------------------|---------|------------------------------------------------------|--------------------|--------------------|--------------------|--------------------|--------------------|-----------------------------------------------------------------------------------------------------------------|
|                   | PTOJECL | Description                                          | Actual             | Actual             | Estimated          | Amended            | Admin