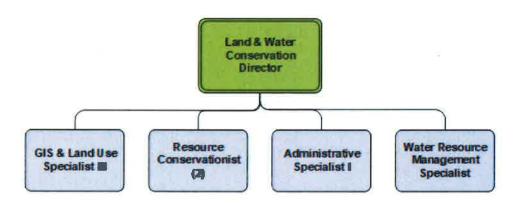

ant.
- LWCD is currently down 1 staff person which is impacting timeliness of work delivery.
- Starting in 2021, LWCD is using money from the Department of Natural Resources to offset staff costs to work on aquatic invasive species education, prevention, and management activities. This funding will be obtained annually going forward. As staff work has increased in this specific area, shuffling of staff duties on other water resource issues will need to be determined.
- It is increasingly difficult to maintaining compliance with complex state and federal
  programming at present staffing and funding levels. There is work that should be done by the
  LWCD that is unable to be performed including monitoring of sites to document compliance
  with programs.

## DEPARTMENT ORGANIZATIONAL CHART



## Land & Water Conservation

#### **Financial Summary**

|                                   |         |            | 2021    |         | Change from | n 2021  |
|-----------------------------------|---------|------------|---------|---------|-------------|---------|
|                                   | 2020    | 2021       | Amended | 2022    | Amended E   | Budget  |
|                                   | Actual  | Estimate   | Budget  | Budget  | \$          | %       |
| Revenues                          | ·       |            |         |         |             |         |
| Intergovernmental Revenues        | 229,257 | 232,643    | 235,943 | 354,197 | 118,254     | 50.12%  |
| License & Permits                 | 12,920  | 10,480     | 9,580   | 11,550  | 1,970       | 20.56%  |
| Pub